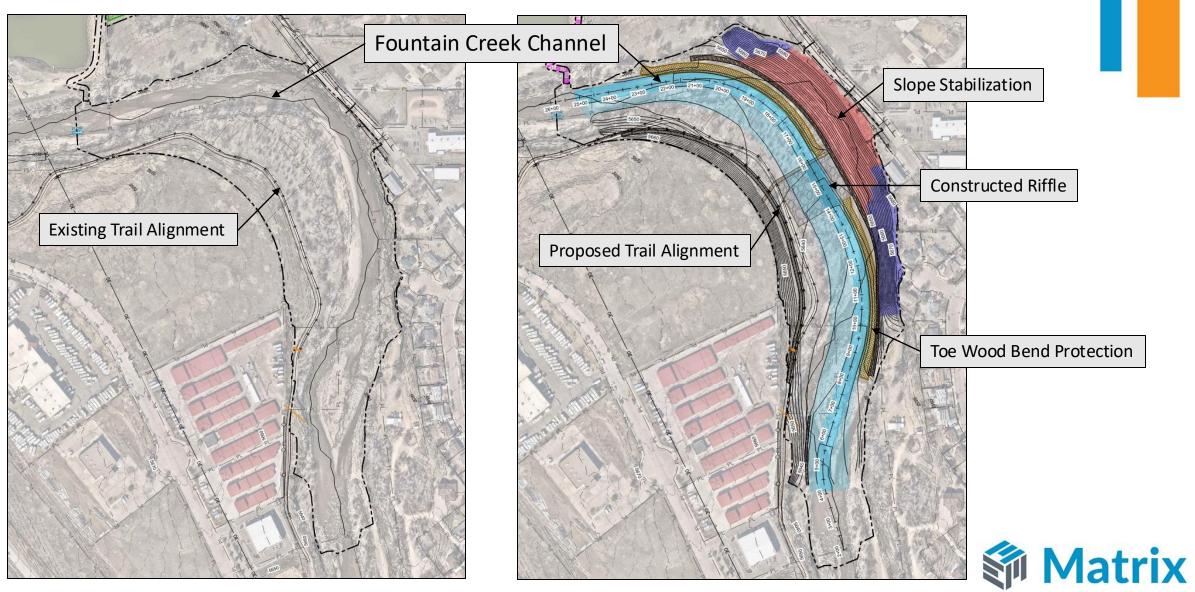

# Southmoor Drive Channel Stabilization Tori Mack, PE



# **Project Layout**



# **Project Components**



#### **Pre-Construction**











#### Construction



# **Construction Status**

- Channel Diversion
- Bank Construction
- Terrace Toe Protection
- Installation of Riffle
- All Toe Wood Delivered





# **Channel Diversion**



# **Bank Stabilization**





### **Bank Stabilization**



Installation of geogrid





#### **Terrace Toe Protection**







# **Constructed Riffle Installation**



Eastern end of riffle sill





### **Depth to Bedrock**



#### TERRACE TOE PROTECTION AS SHOWN ON 100% PLANS

|                                                        | 100% De                     | Anticipated Placed Material,<br>Engineer's Estimate |               |               | Antici<br>Contra | Anticipated<br>Savings from 100% |