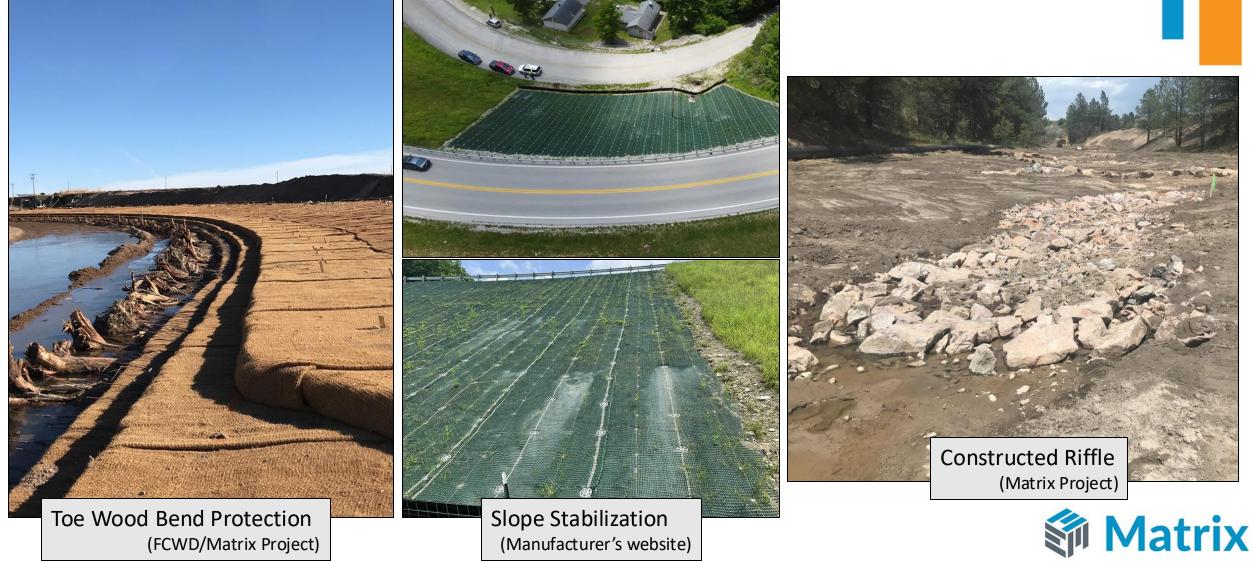

# **Bank Stabilization**

### **Bank Stabilization**

Installation of geogrid

#### **Terrace Toe Protection**

# **Constructed Riffle Installation**

Eastern end of riffle sill