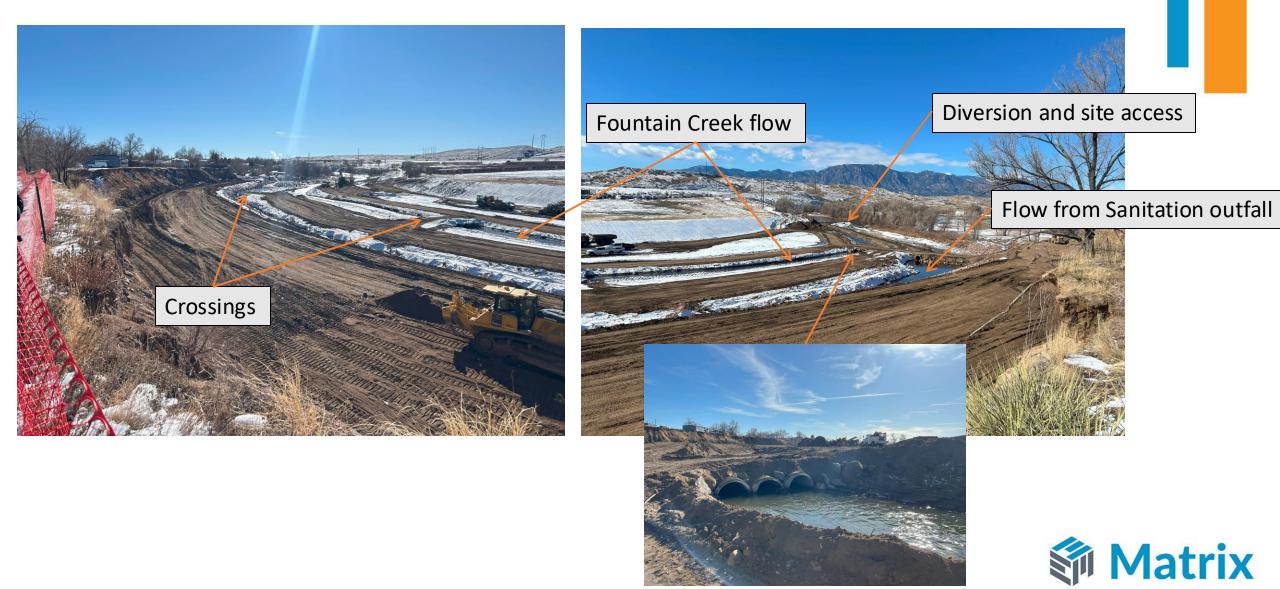

# Southmoor Drive Channel Stabilization Tori Mack, PE



# **Project Layout**



# **Project Components**



#### **Pre-Construction**











#### Construction



# **Construction Status**

- Channel Diversion
- Bank Construction
- Terrace Toe Protection
- Installation of Riffle
- All Toe Wood Delivered





# **Channel Diversion**



# **Bank Stabilization**





### **Bank Stabilization**



Installation of geogrid





#### **Terrace Toe Protection**







# **Constructed Riffle Installation**



Eastern end of riffle sill





### **Depth to Bedrock**



#### TERRACE TOE PROTECTION AS SHOWN ON 100% PLANS

|                                                        | 100% De                     | Anticipated Placed Material,<br>Engineer's Estimate |               |               | Antici<br>Contra | Anticipated<br>Savings from 100% |                              |       |    |                 |  |  |
|--------------------------------------------------------|-----------------------------|-----------------------------------------------------|---------------|---------------|------------------|---------------------------