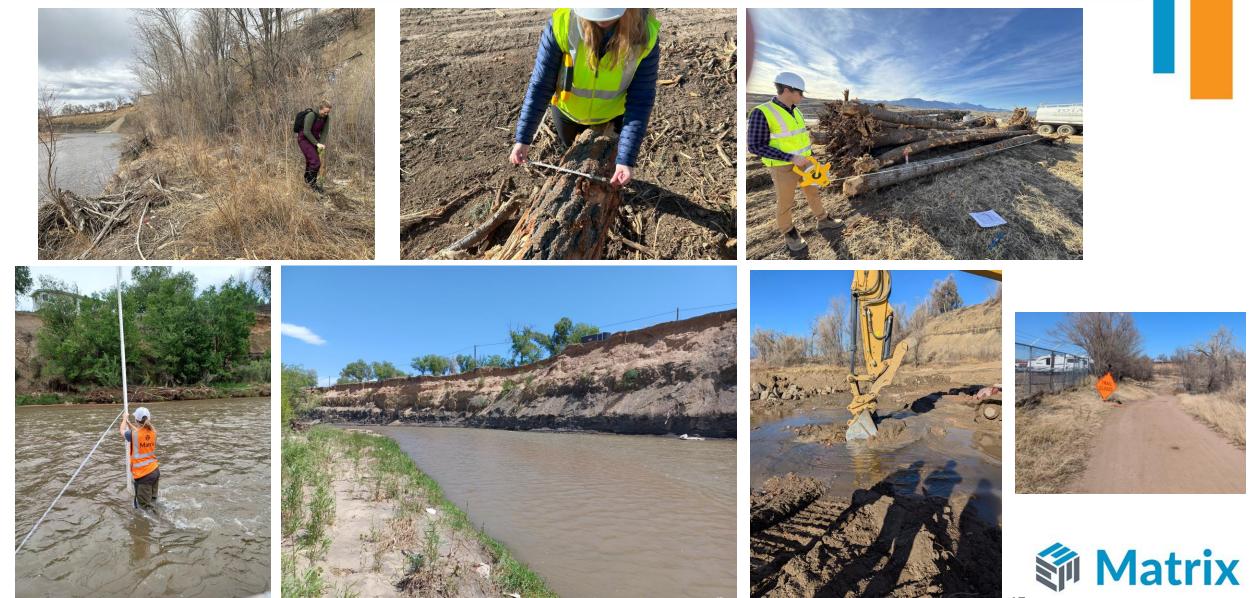

# **Construction Status**

- Channel Diversion
- Bank Construction
- Terrace Toe Protection
- Installation of Riffle
- All Toe Wood Delivered

# **Channel Diversion**

# **Bank Stabilization**

### **Bank Stabilization**

Installation of geogrid

# **Constructed Riffle Installation**

Eastern end of riffle sill