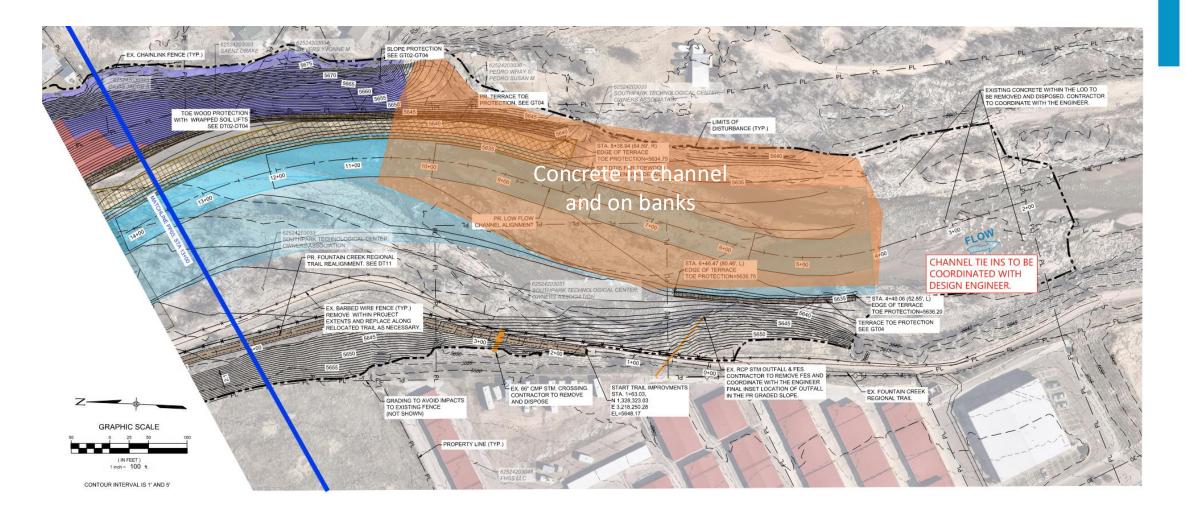

|                              |       | \$ | 798,193.00      |  |  |
| Unit Costs: Terrace Toe Protection Riprap = \$92.50/TN |                             |                                                     |               |               |                  |                                  |                              | Total | \$ | 1,091,603.00    |  |  |
|                                                        | Riffle Riprap = \$121.75/TN |                                                     |               |               |                  |                                  |                              |       |    |                 |  |  |

Estimate dated 1/7/25





AT LOW FLOW VERTICAL CHANNEL ALIGNMENT EXAGGERATION 10:1

12

## **Concrete in Channel**





# **Concrete in Channel**





# **Construction Costs**

| Value of Work<br>Completed through<br>Dec 2024 | \$1,715,055 |
|------------------------------------------------|-------------|
| Balance to Finish Work                         | \$4,552,668 |
| Total Contract Amount                          | \$6,267,724 |

#### As of Dec Pay App

- 20% Contract value complete
- \$1,715,055 completed to date

# Cost Adjustments

- Cost of additional material import
- Reductions in riprap quantities
- Modifications to the trail







Anticipated Construction Completion: May 30, 2025 Begin warranty and 5-year monitoring period

#### SOUTHMOOR DRIVE FOUNTAIN CREEK CHANNEL STABILIZATION SCHEDULE

|                                                      |                                            |