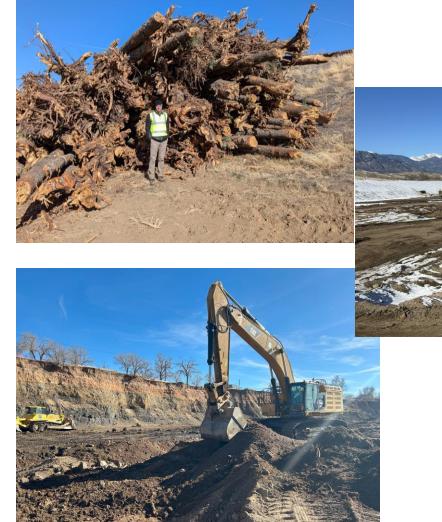

# **Construction Status**

- Channel Diversion
- Bank Construction
- Terrace Toe Protection
- Installation of Riffle
- All Toe Wood Delivered