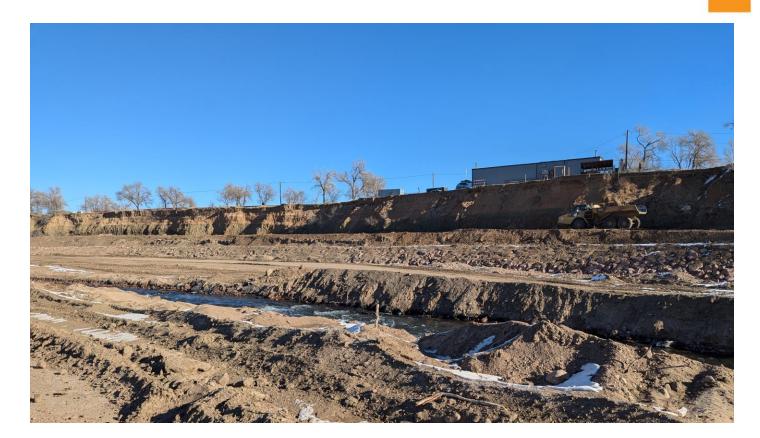

# Southmoor Drive Channel Stabilization Tori Mack, PE



# **Project Layout**



# **Project Components**



#### **Pre-Construction**











#### Construction



# **Construction Status**

- Channel Diversion
- Bank Construction
- Terrace Toe Protection
- Installation of Riffle
- All Toe Wood Delivered





# **Channel Diversion**



# **Bank Stabilization**





### **Bank Stabilization**



Installation of geogrid





#### **Terrace Toe Protection**







# **Constructed Riffle Installation**



Eastern end of riffle sill





### **Depth to Bedrock**



#### TERRACE TOE PROTECTION AS SHOWN ON 100% PLANS

|                                                        | 100% De                     | Anticipated Placed Material,<br>Engineer's Estimate |               |               | Antici<br>Contra | Anticipated<br>Savings from 100% |                              |       |    |                 |  |  |
|--------------------------------------------------------|-----------------------------|-----------------------------------------------------|---------------|---------------|------------------|----------------------------------|------------------------------|-------|----|-----------------|--|--|
|