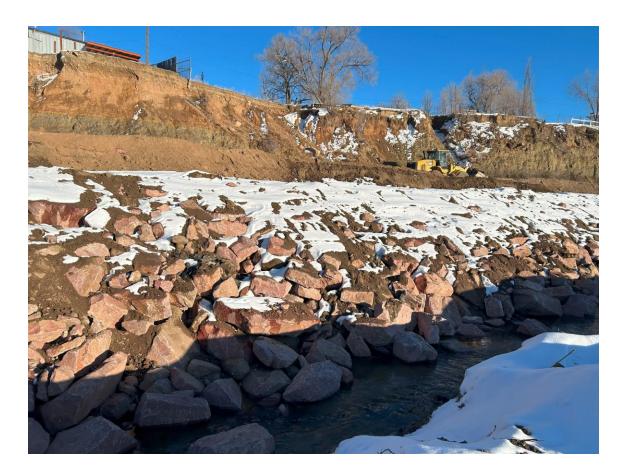

# Southmoor Drive Channel Stabilization Tori Mack, PE



# **Project Layout**



# **Project Components**



#### **Pre-Construction**











#### Construction



# **Construction Status**

- Channel Diversion
- Bank Construction
- Terrace Toe Protection
- Installation of Riffle
- All Toe Wood Delivered





# **Channel Diversion**



# **Bank Stabilization**





### **Bank Stabilization**



Installation of geogrid





#### **Terrace Toe Protection**







# **Constructed Riffle Installation**



Eastern end of riffle sill





### **Depth to Bedrock**



#### TERRACE TOE PROTECTION AS SHOWN ON 100% PLANS

|                                                        | 100% De                     | Anticipated Placed Material,<br>Engineer's Estimate |               |               | Antici<br>Contra | Anticipated<br>Savings from 100% |                              |       |    |                 |  |  |
|--------------------------------------------------------|-----------------------------|-----------------------------------------------------|---------------|---------------|------------------|----------------------------------|------------------------------|-------|----|-----------------|--|--|
|