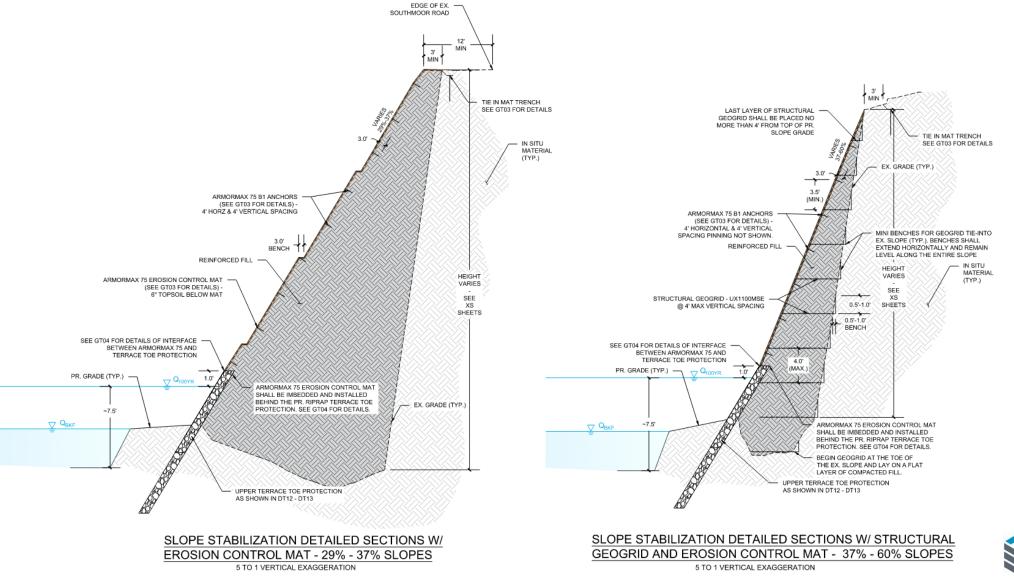

#### **Terrace Toe Protection**

#### TERRACE TOE PROTECTION AS SHOWN ON 100% PLANS

|                                                        | 100% De                     | Anticipated Placed Material,<br>Engineer's Estimate |               |               | Antici<br>Contra | Anticipated<br>Savings from 100% |                              |       |    |                 |  |  |
|--------------------------------------------------------|-----------------------------|-----------------------------------------------------|---------------|---------------|------------------|----------------------------------|------------------------------|-------|----|-----------------|--|--|
|                                                        | Quantity (TN)               | Cost                                                | Quantity (TN) |               | Cost             | Quantity (TN)                    | Cost                         |       |    | Design Estimate |  |  |
| Terrace Toe Protection                                 | 9,833                       | \$ 909,552.50                                       | 6,638         | \$            | 614,015.00       | 6,561 to 6,661                   | \$606,892.50 to \$616,142.50 |       | \$ | 293,410.00      |  |  |
| Riffle                                                 | 13,180                      | \$ 1,604,665.00                                     | 6,624         | \$ 806,472.00 |                  |                                  |                              |       | \$ | 798,193.00      |  |  |
| Unit Costs: Terrace Toe Protection Riprap = \$92.50/TN |                             |                                                     |               |               |                  |                                  |                              | Total | \$ | 1,091,603.00    |  |  |
|                                                        | Riffle Riprap = \$121.75/TN |                                                     |               |               |                  |                                  |                              |       |    |                 |  |  |