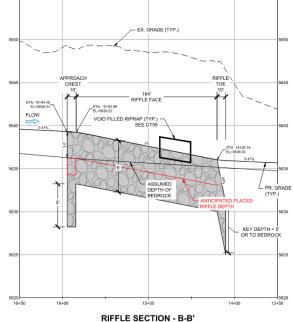

| 6,624         | \$ 806,472.00 |                  |                                  |                              |       | \$ | 798,193.00      |  |  |
| Unit Costs: Terrace Toe Protection Riprap = \$92.50/TN |                             |                                                     |               |               |                  |                                  |                              | Total | \$ | 1,091,603.00    |  |  |
|                                                        | Riffle Riprap = \$121.75/TN |                                                     |               |               |                  |                                  |                              |       |    |                 |  |  |

Estimate dated 1/7/25





AT LOW FLOW VERTICAL CHANNEL ALIGNMENT EXAGGERATION 10:1

12

## **Concrete in Channel**





# **Concrete in Channel**





# **Construction Costs**

| Value of Work<br>Completed through<br>Dec 2024 | \$1,715,055 |
|------------------------------------------------|-------------|
| Balance to Finish Work                         | \$4,552,668 |
| Total Contract Amount                          | \$6,267,724 |

#### As of Dec Pay App

- 20% Contract value complete
- \$1,715,055 completed to date

# Cost Adjustments

- Cost of additional material import
- Reductions in riprap quantities
- Modifications to the trail







Anticipated Construction Completion: May 30, 2025 Begin warranty and 5-year monitoring period

#### SOUTHMOOR DRIVE FOUNTAIN CREEK CHANNEL STABILIZATION SCHEDULE

|