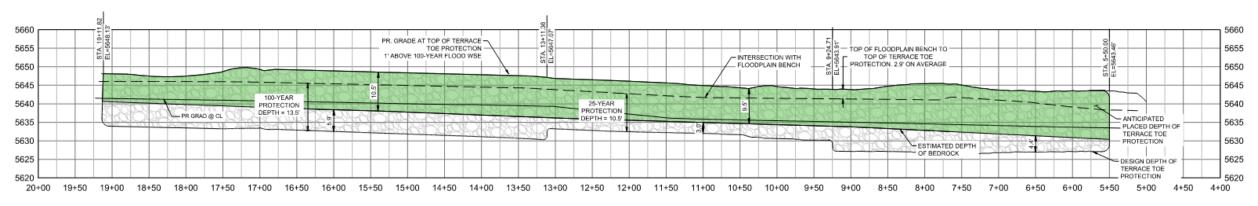

### **Depth to Bedrock**

Estimate dated 1/7/25

AT LOW FLOW VERTICAL CHANNEL ALIGNMENT EXAGGERATION 10:1

12