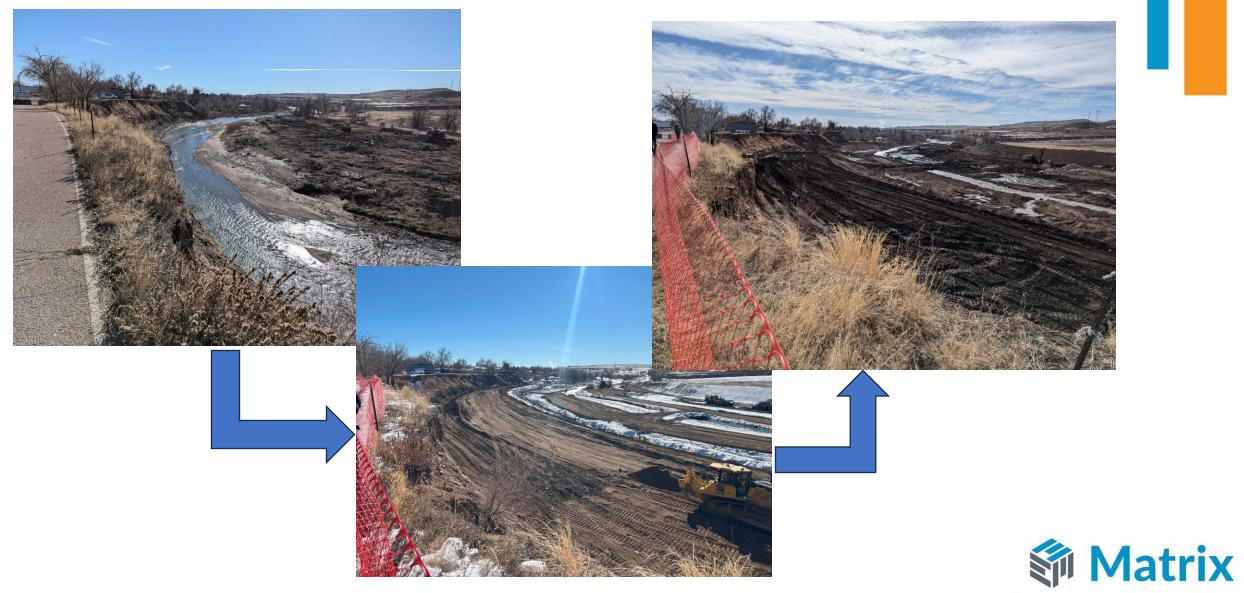

# **Construction Status**

- Channel Diversion
- Bank Construction
- Terrace Toe Protection
- Installation of Riffle
- All Toe Wood Delivered

# **Channel Diversion**