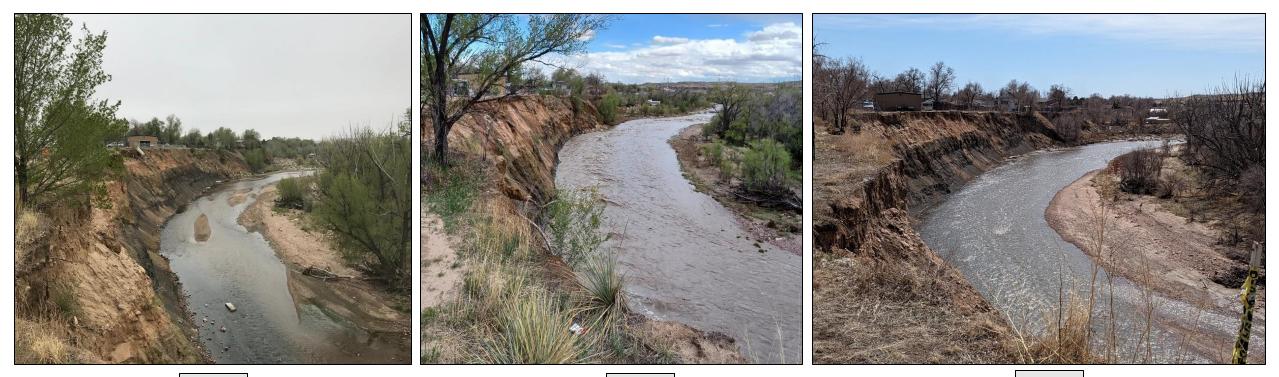

# Southmoor Drive Channel Stabilization Tori Mack, PE



# **Project Layout**



# **Project Components**



#### **Pre-Construction**











#### Construction



# **Construction Status**

- Channel Diversion
- Bank Construction
- Terrace Toe Protection
- Installation of Riffle
- All Toe Wood Delivered





# **Channel Diversion**



# **Bank Stabilization**





### **Bank Stabilization**



Installation of geogrid





#### **Terrace Toe Protection**







# **Constructed Riffle Installation**



Eastern end of riffle sill





### **Depth to Bedrock**



#### TERRACE TOE PROTECTION AS SHOWN ON 100% PLANS

|                                                        | 100% De                     | Anticipated Placed Material,<br>Engineer's Estimate |               |               | Antici<br>Contra | Anticipated<br>Savings from 100% |                              |       |    |                 |  |  |
|----------------