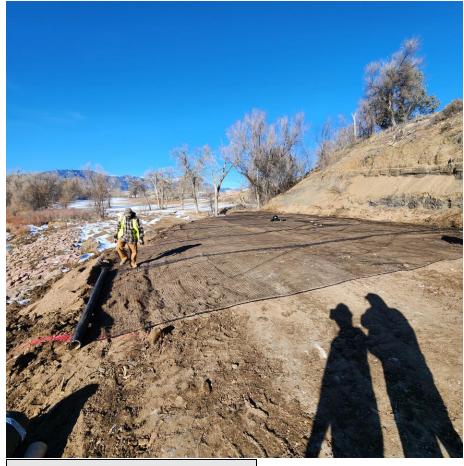

# Southmoor Drive Channel Stabilization Tori Mack, PE



# **Project Layout**



# **Project Components**



#### **Pre-Construction**











#### Construction



# **Construction Status**

- Channel Diversion
- Bank Construction
- Terrace Toe Protection
- Installation of Riffle
- All Toe Wood Delivered





# **Channel Diversion**



# **Bank Stabilization**





### **Bank Stabilization**



Installation of geogrid





#### **Terrace Toe Protection**







# **Constructed Riffle Installation**



Eastern end of riffle sill





### **Depth to Bedrock**



#### TERRACE TOE PROTECTION AS SHOWN ON 100% PLANS

|                                                        | 100% De                     | Anticipated Placed Material,<br>Engineer's Estimate |               |               | Antici<br>Contra | Anticipated<br>Savings from 100% |                              |       |    |                 |  |  |
|--------------------------------------------------------|-----------------------------|-----------------------------------------------------|---------------|---------------|------------------|----------------------------------|------------------------------|-------|----|--------