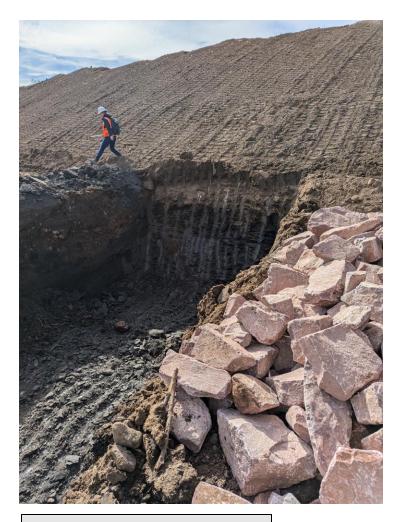

#### **Terrace Toe Protection**

# **Constructed Riffle Installation**

Eastern end of riffle sill