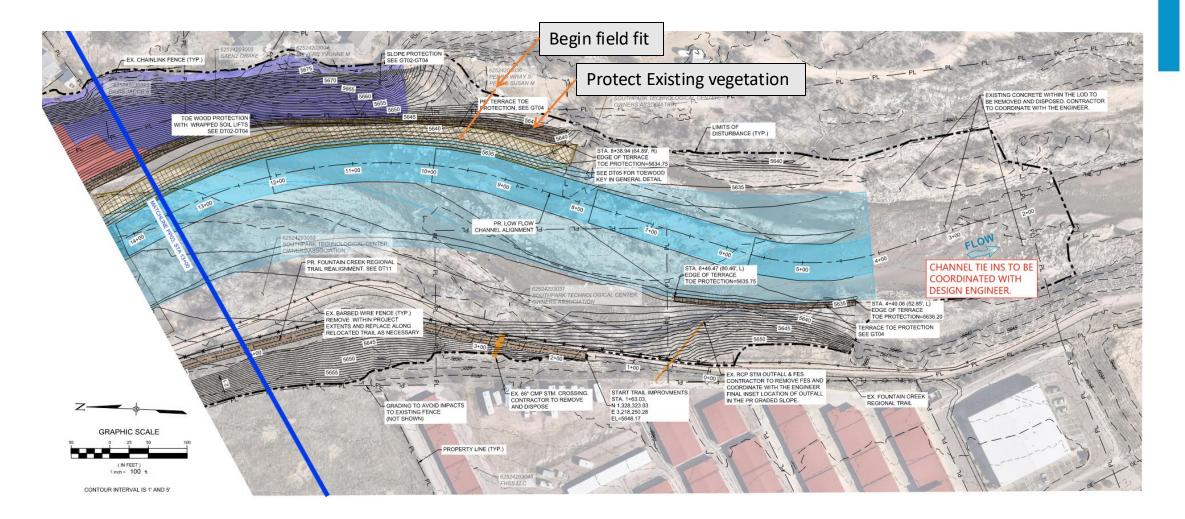

|       | \$ | 798,193.00      |  |  |
| Unit Costs: Terrace Toe Protection Riprap = \$92.50/TN |                             |                                                     |               |               |                  |                                  |                              | Total | \$ | 1,091,603.00    |  |  |
|                                                        | Riffle Riprap = \$121.75/TN |                                                     |               |               |                  |                                  |                              |       |    |                 |  |  |

Estimate dated 1/7/25





AT LOW FLOW VERTICAL CHANNEL ALIGNMENT EXAGGERATION 10:1

12

## **Concrete in Channel**





# **Concrete in Channel**





# **Construction Costs**

| Value of Work<br>Completed through<br>Dec 2024 | \$1,715,055 |
|------------------------------------------------|-------------|
| Balance to Finish Work                         | \$4,552,668 |
| Total Contract Amount                          | \$6,267,724 |

#### As of Dec Pay App

- 20% Contract value complete
- \$1,715,055 completed to date

# Cost Adjustments

- Cost of additional material import
- Reductions in riprap quantities
- Modifications to the trail







Anticipated Construction Completion: May 30, 2025 Begin warranty and 5-year monitoring period

#### SOUTHMOOR DRIVE FOUNTAIN CREEK CHANNEL STABILIZATION SCHEDULE

|                                                      |                                            |                      |