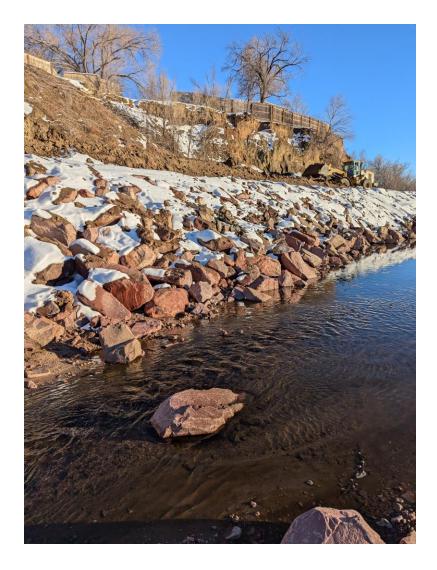

# Southmoor Drive Channel Stabilization Tori Mack, PE



# **Project Layout**



# **Project Components**



#### **Pre-Construction**











#### Construction



# **Construction Status**

- Channel Diversion
- Bank Construction
- Terrace Toe Protection
- Installation of Riffle
- All Toe Wood Delivered





# **Channel Diversion**



# **Bank Stabilization**





### **Bank Stabilization**



Installation of geogrid





#### **Terrace Toe Protection**







# **Constructed Riffle Installation**



Eastern end of riffle sill





### **Depth to Bedrock**



#### TERRACE TOE PROTECTION AS SHOWN ON 100% PLANS

|                                                        | 100% De                     | Anticipated Placed Material,<br>Engineer's Estimate |               |               | Antici<br>Contra | Anticipated<br>Savings from 100% |                              |       |    |                 |  |  |
|--------------------------------------------------------|-----------------------------|-----------------------------------------------------|---------------|---------------|------------------|----------------------------------|------------------------------|-------|----|-----------------|--|--|
|